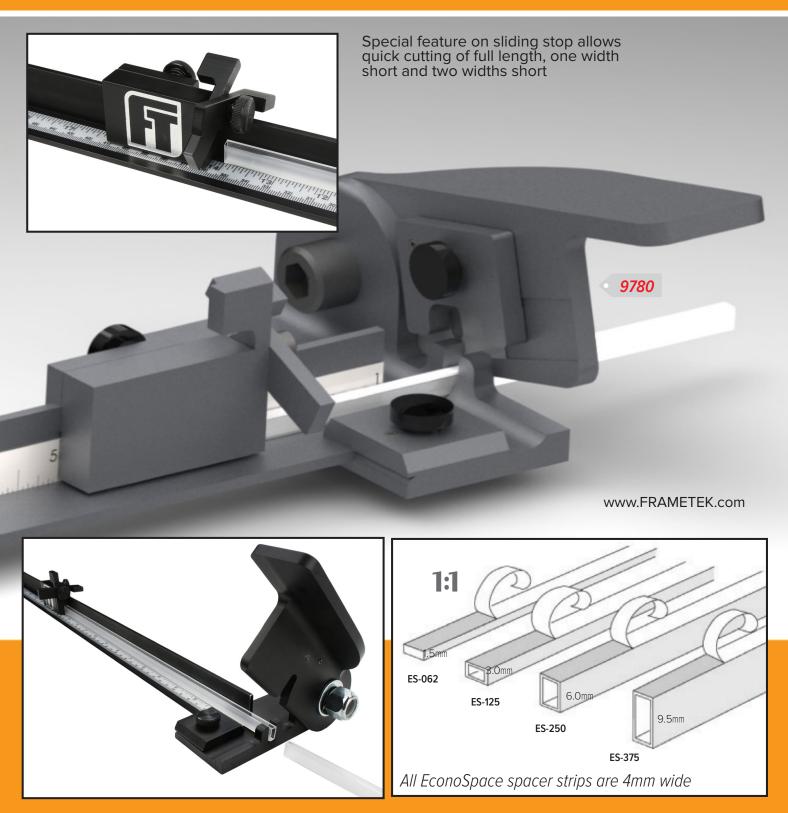

## **EconoChopper**

By FrameTek, Ilc

- Makes chopping EconoSpace fast, accurate and reliable
- Easy to read 1520mm / 60" ruler with adjustable sliding stop
- Uses Lion 6065 blades, 39 x 17mm
- Designed for professional framers
- Made in the USA by FrameTek

## **EconoChopper®**

9780

\* If your glass just fits inside the frame, cut the EconoSpace the same size as the glass and attach it flush with the edge of the glass.

Set stop assembly at 36" with

both flipstops in the up posititon.