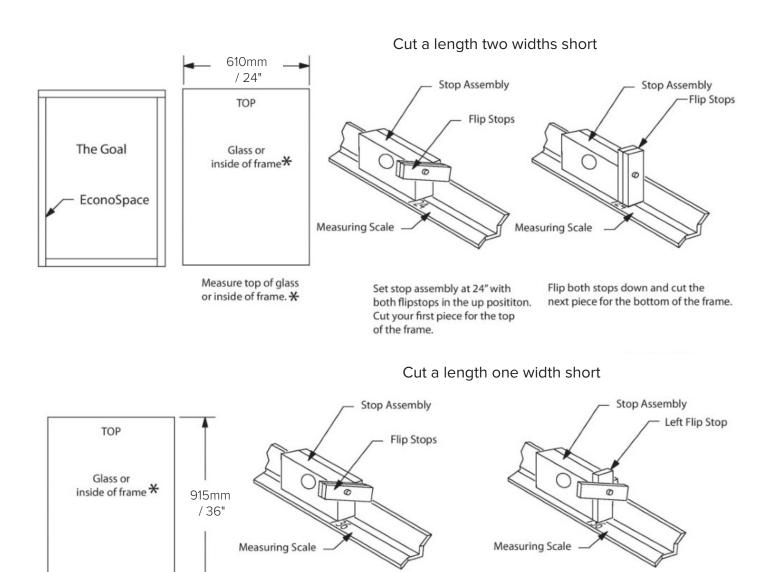

## **EconoChopper®**

9780

\* If your glass just fits inside the frame, cut the EconoSpace the same size as the glass and attach it flush with the edge of the glass.

Set stop assembly at 36" with

both flipstops in the up posititon.

If your frame is larger than the glass then cut the EconoSpace to just fit inside the frame and centre the glass in the frame with the EconoSpace.

Flip just the left flip stop down

and cut the 2 vertical pieces.

Measure height of glass

or inside of frame. \*